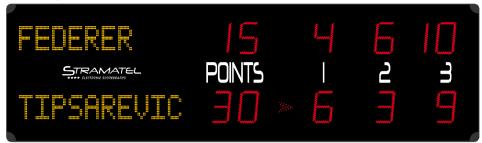

#### Display functions

Player names: 2 x 10 characters (12 cm)

Message display: 1st Line: Running messages:

=>1 message of 1000 characters => or 2 messages of 500 characters => or 4 messages of 250 characters

Programmable number of rotations

Programmable order to display messages (if several)

2<sup>nd</sup> Line: Fixed message => 10 characters 2 x 2 red LED digits (16 cm): 15-30-40-A

Set results: 1<sup>st</sup> & 2nd set: 1 red LED (16 cm) digit per player: from 0 to 7

3<sup>rd</sup> set: 2 red LED (16 cm) digits per player

Service side: 2 red LED arrows
Adjustable luminosity 9 luminosity levels