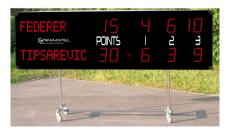

## RT Alpha

(non binding picture)

#### **Description**

Use: Indoor

**Transmission:** Radio (868 MHz) or cable

**Readability:** 60m, angle >160° **Dimensions:** 2400 x 700 x 90mm

Weight: 27 kg

Power supply: 230V / 50-60Hz Power consumed: 92 VA
Protection: Unbreakable mat polycarbonate front face (DIN 18032-3)

Wheeled stand

RT ALPHA\_GB\_A.doc